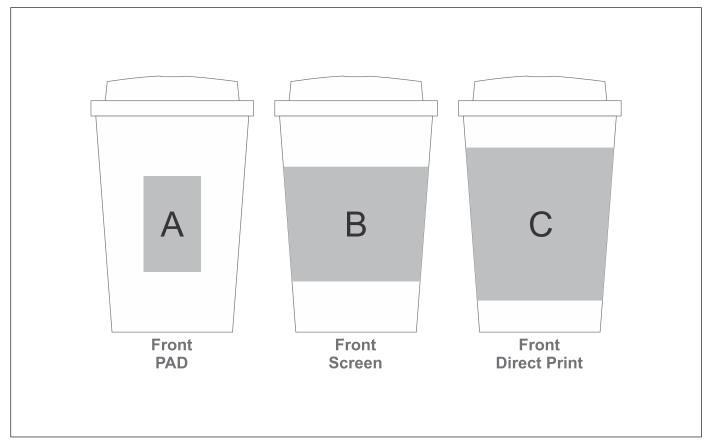

#### **Position A**

1. Pad Printing (PB) 4 Colours

Size: 30mm wide x 50mm high

#### **Position B**

1. Screen Wrap (SW)

1 Colour

Size: 140mm wide x 60mm high

#### **Position C**

1. Digital Print Drinkware (DP-C) Full Colour

Size: 100mm wide x 60mm high

2. Digital Print Drinkware (DP-D)

Full Colour

Size: 250mm wide x 80mm high